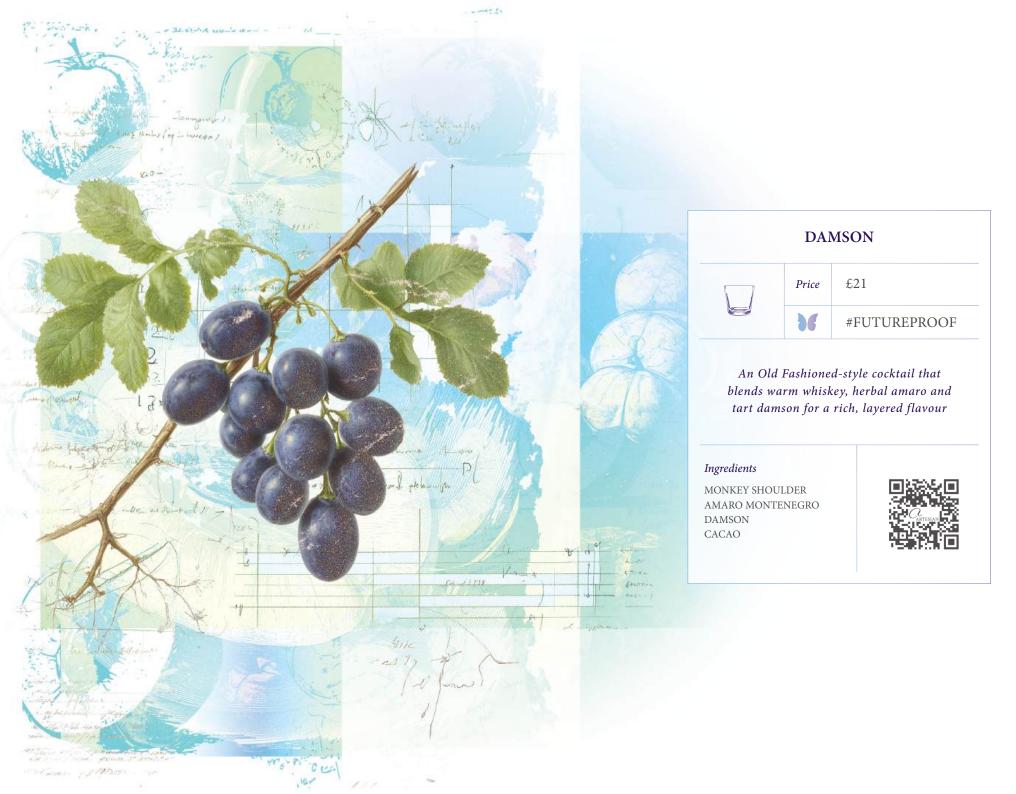

### **SLOE BERRY**

Price

£17

#FUTUREPROOF

This French 75 twist highlights tart sloe berries, plums and cherries, balanced by the sweetness of honey

### Ingredients

EVERLEAF FOREST SLOE BERRIES LIME ODDBIRD ROSÉ

Low-alcohol alternative with Mataroa Happy

Price