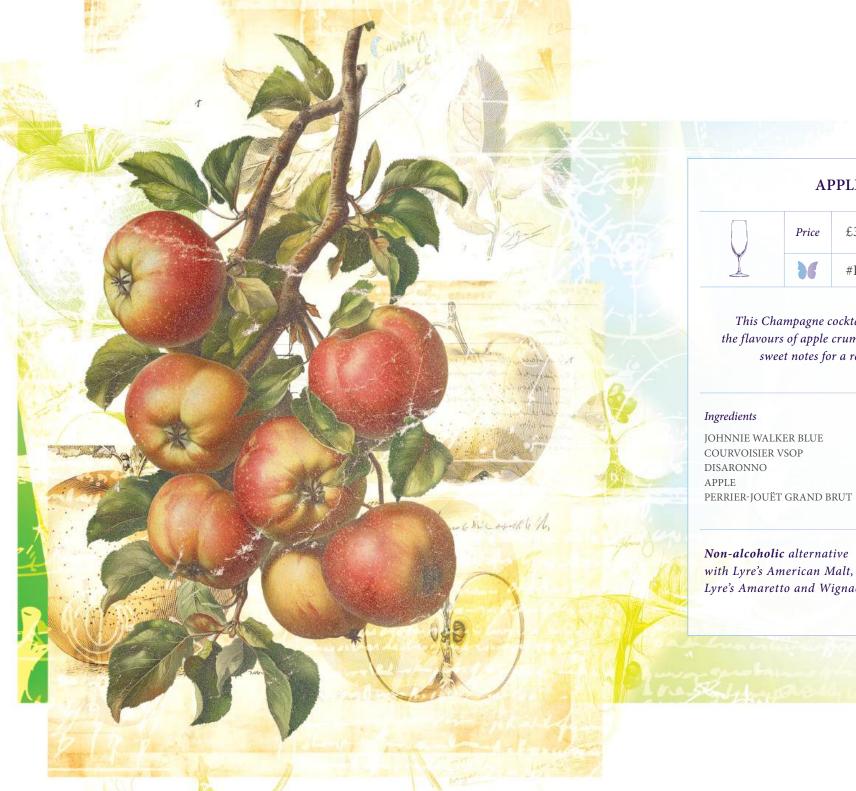

## **APPLE**

£32

#FUTUREPROOF

This Champagne cocktail twist captures the flavours of apple crumble, blending crisp, sweet notes for a refreshing sip

with Lyre's American Malt, Lyre's Amaretto and Wignac Cider Price