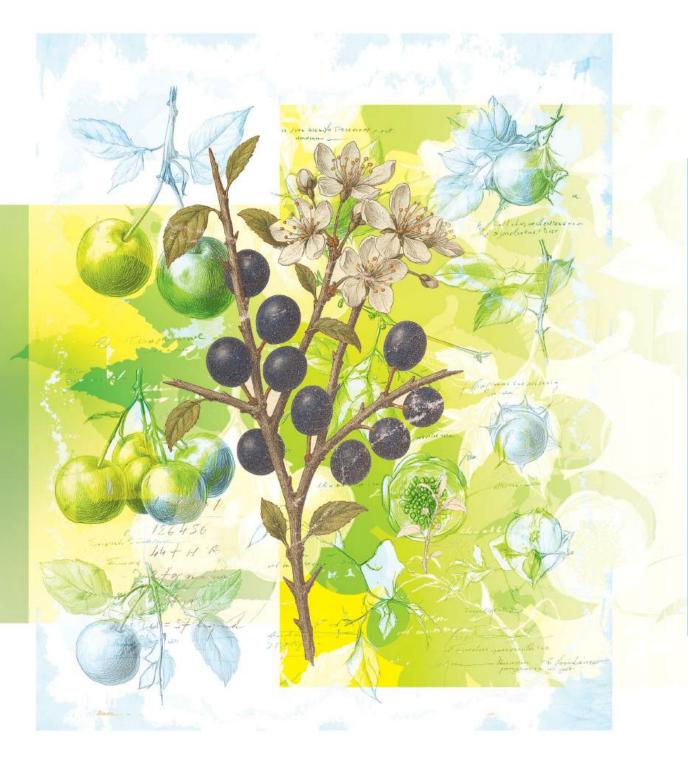

### **SLOE BERRY**

Price

£17

#FUTUREPROOF

This French 75 twist highlights tart sloe berries, plums and cherries, balanced by the sweetness of honey

### Ingredients

EVERLEAF FOREST SLOE BERRIES LIME ODDBIRD ROSÉ

Low-alcohol alternative with Mataroa Happy

Price