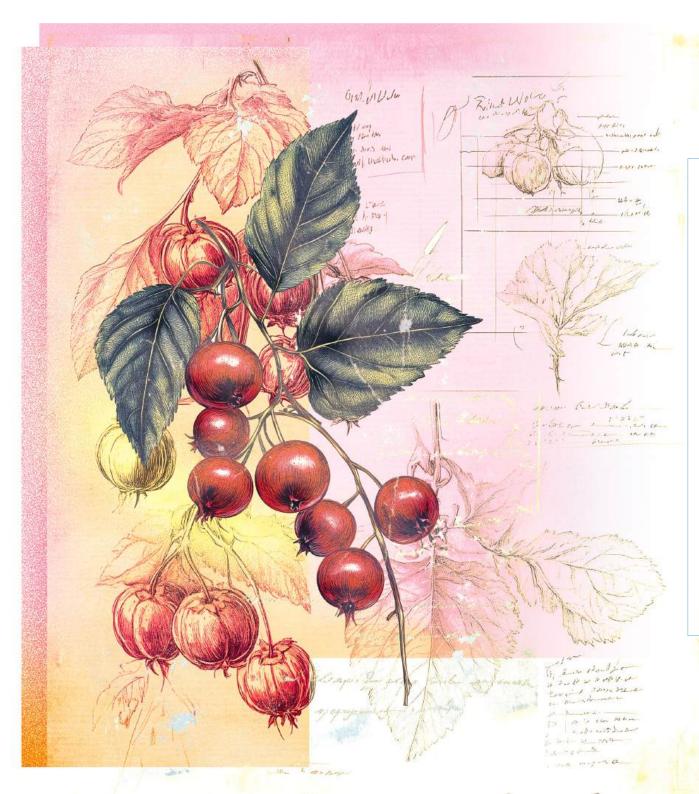

### **HAWTHORN BERRY**

Price

£23

#FUTUREPROOF

This Garibaldi twist offers a bittersweet yet citrusy kick, enhanced by pickled hawthorn, making it the perfect aperitif

### Ingredients

CAMPARI OLMECA ALTOS PLATA GRAND MARNIER L'APERITIVO NONINO HAWTHORN BERRIES NOAM

Non-alcoholic alternative with Lyre's Italian Orange and Brooklyn Special Effects Price