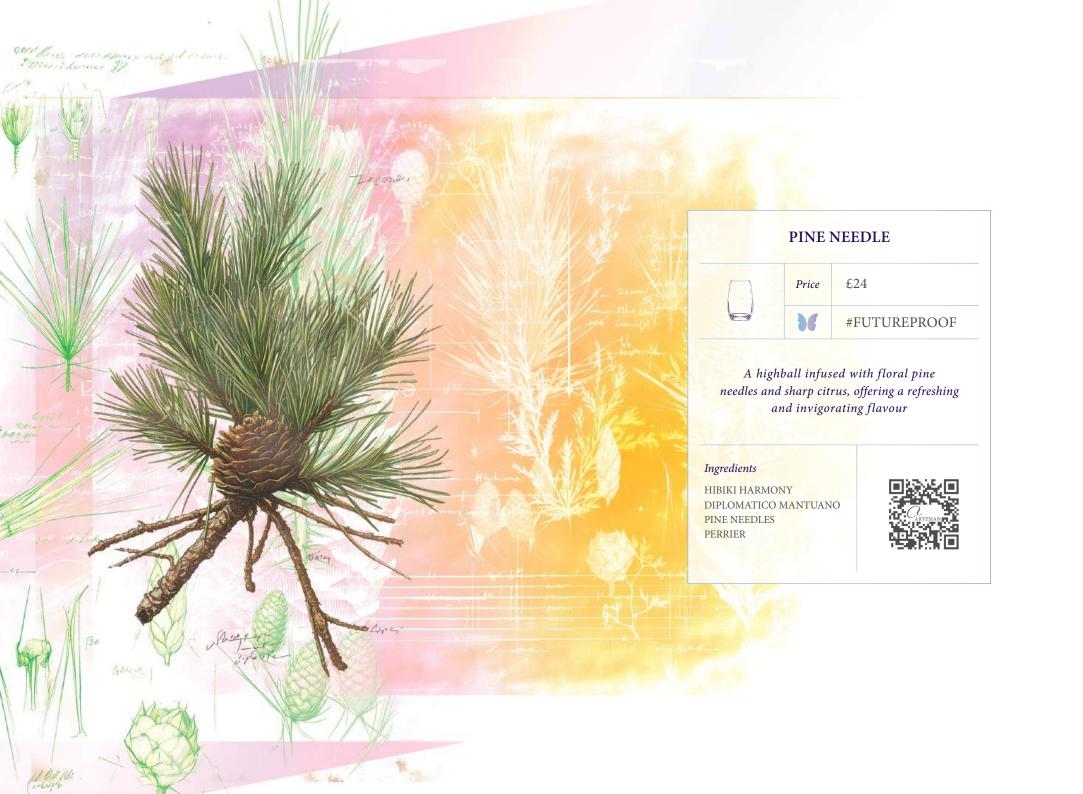

## JERUSALEM ARTICHOKE

£24 Price

#FUTUREPROOF

Merging earthy notes with a hint of smoke, creating a sweet and sour flavour

#### Ingredients

MICHTER'S BOURBON THE LOST EXPLORER ESPADÍN TORRES 10 GRAN RESERVA BRANDY JERUSALEM ARTICHOKE LEMON