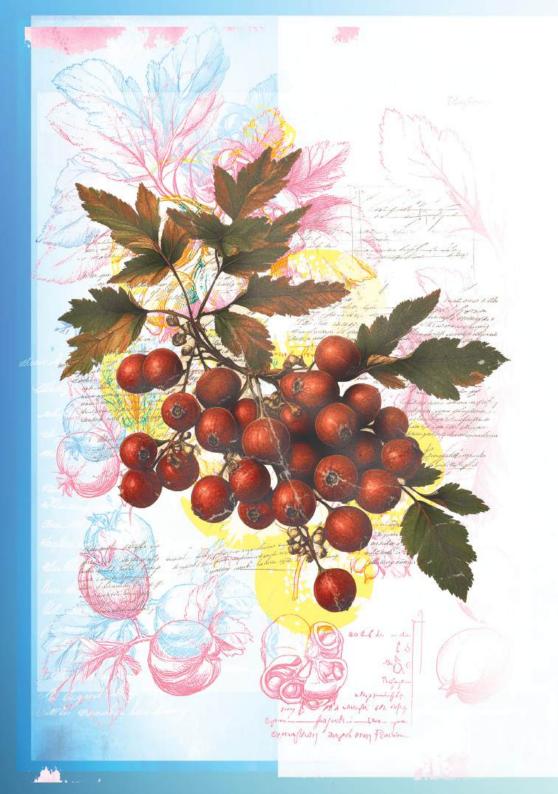

### **CURRANT**

Price

£23

36

#FUTUREPROOF

Paying homage to the classic Paloma, fusing currants, bergamot and champagne for a refreshing mix of tangy and bubbly sophistication

#### Ingredients

ESPOLON TEQUILA
LOS SIETE MISTERIOS DOBA-YEJ
ITALICUS
SAPLING RASPBERRY
AND HIBISCUS, CURRANTS
MOËT IMPERIAL BRUT

■ Signal III

Non-alcoholic alternative with Smiling Wolf Agave, Oddbird Blanc de Blancs and London Essence Raspberry and Rose Crafted Soda Price