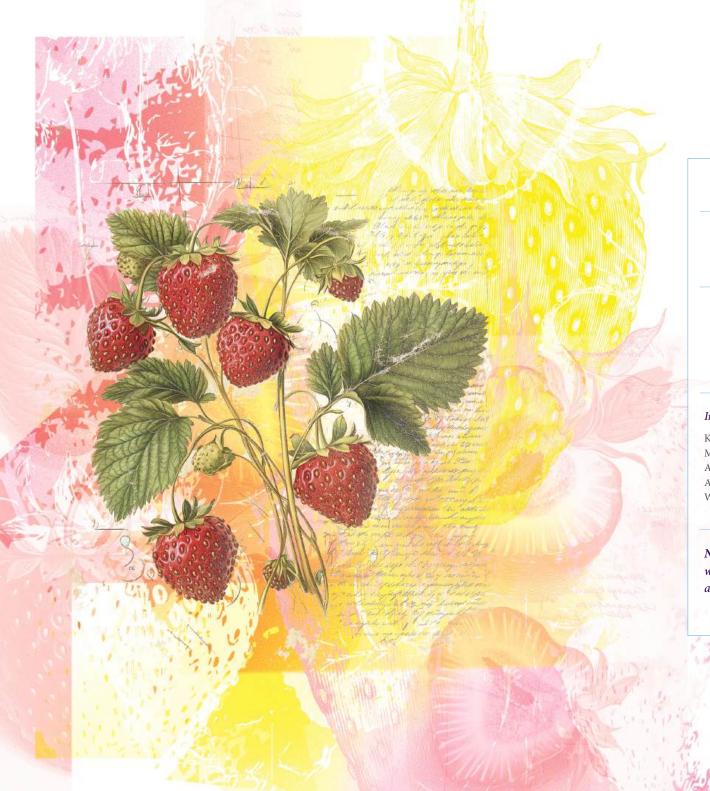

## WILD STRAWBERRY

Price

£22

#FUTUREPROOF

Inspired by a lychee Martini, blending sweet wild strawberry chutney with refreshing mint for a vibrant, fruity kick

## Ingredients

KETEL ONE
MANCINO ROSSO
ACQUA BIANCA
APEROL
WILD STRAWBERRIES

Non-alcoholic alternative with Everleaf Mountain and Martini Vibrante Price