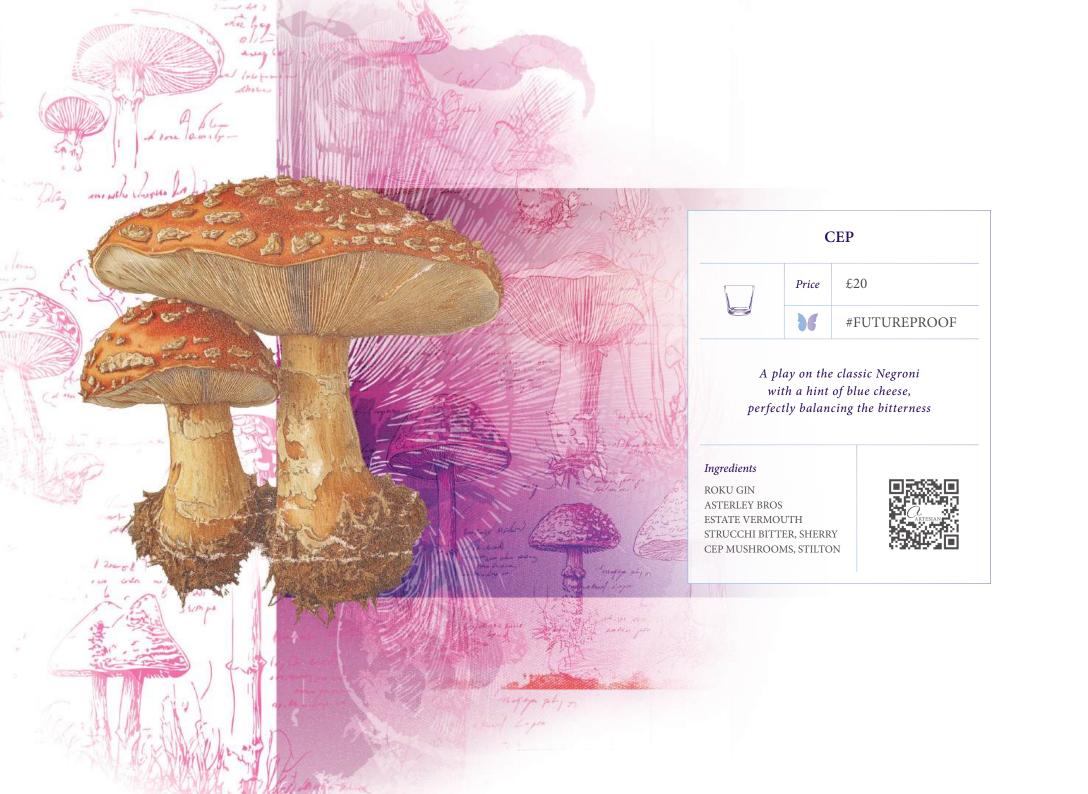

# **KALE**



Price

£23



#FUTUREPROOF

This savoury Martini twist packs a bold, dry punch with a zesty kick, adding depth to the classic cocktail

#### Ingredients

MEILI VODKA MARTINI AMBRATO KAY SAKE KALE





### **CURRANT**



Price

£23

36

#FUTUREPROOF

Paying homage to the classic Paloma, fusing currants, bergamot and champagne for a refreshing mix of tangy and bubbly sophistication

#### Ingredients

ESPOLON TEQUILA
LOS SIETE MISTERIOS DOBA-YEJ
ITALICUS
SAPLING RASPBERRY
AND HIBISCUS, CURRANTS
MOËT IMPERIAL BRUT

■ Signal III

Non-alcoholic alternative with Smiling Wolf Agave, Oddbird Blanc de Blancs and London Essence Raspberry and Rose Crafted Soda Price





# **SALSIFY**



Price

£22



#FUTUREPROOF

This Gin and Tonic twist fuses earthy salsify, delicate sakura and