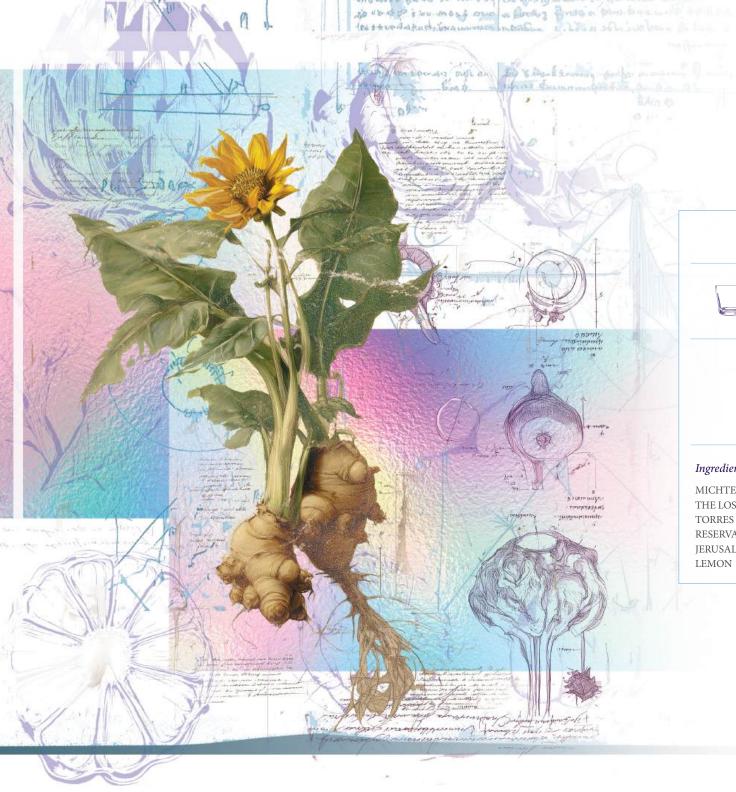

## JERUSALEM ARTICHOKE

£24 Price

#FUTUREPROOF

Merging earthy notes with a hint of smoke, creating a sweet and sour flavour

#### Ingredients

MICHTER'S BOURBON THE LOST EXPLORER ESPADÍN TORRES 10 GRAN RESERVA BRANDY JERUSALEM ARTICHOKE LEMON