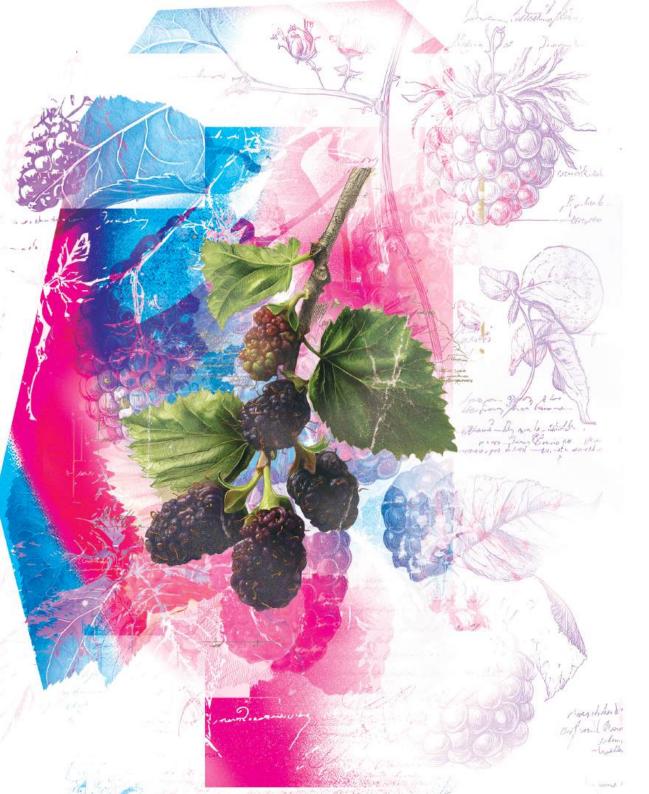

# **MULBERRY**

Price

£50

#FUTUREPROOF

A unique take on the Margarita, fusing smooth reposado tequila with the tartness of rhubarb

### Ingredients

DON JULIO 1942 COINTREAU AMARO SANTONI MULBERRIES LIME