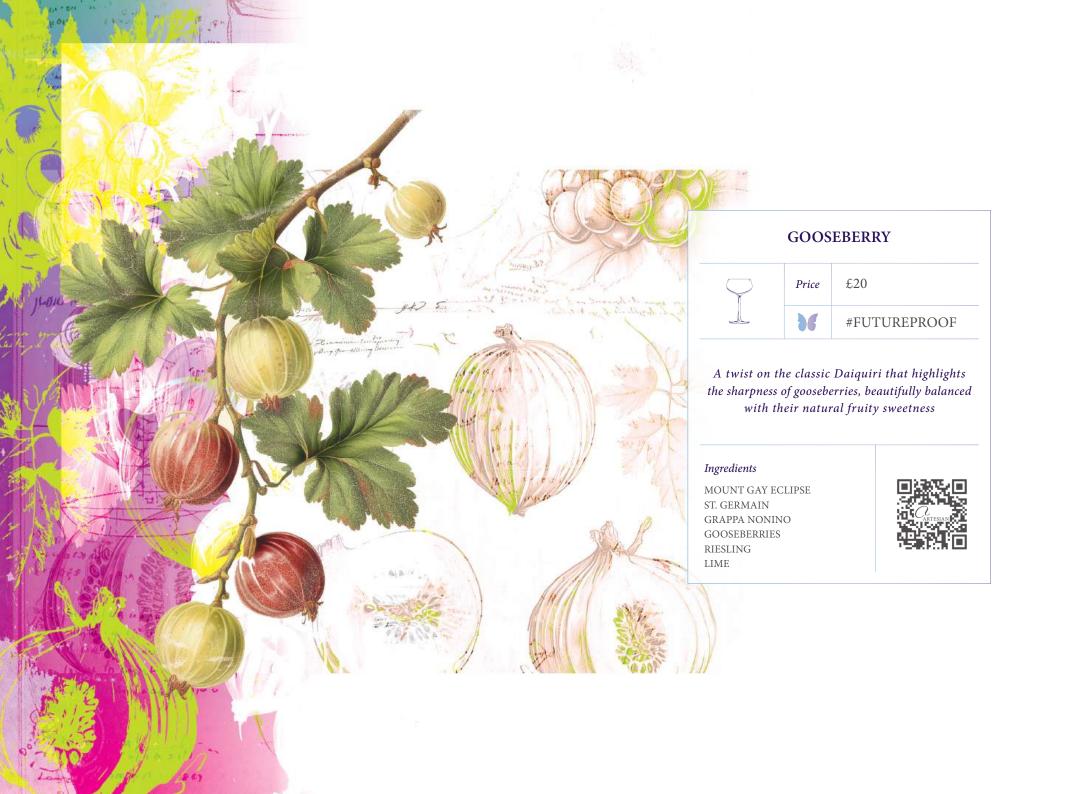

TICHOKE LEMON





## **APPLE**

£32

#FUTUREPROOF

This Champagne cocktail twist captures the flavours of apple crumble, blending crisp, sweet notes for a refreshing sip



with Lyre's American Malt, Lyre's Amaretto and Wignac Cider Price



### **HAWTHORN BERRY**



Price

£23



#FUTUREPROOF

This Garibaldi twist offers a bittersweet yet citrusy kick, enhanced by pickled hawthorn, making it the perfect aperitif

### Ingredients

CAMPARI OLMECA ALTOS PLATA GRAND MARNIER L'APERITIVO NONINO HAWTHORN BERRIES NOAM



Non-alcoholic alternative with Lyre's Italian Orange and Brooklyn Special Effects Price



# **KELP**



Price

£21



#FUTUREPROOF

A savoury Martini with nutty undertones, earthy and marine

### Ingredients

HENDRICKS
FINO SHERRY
MARSALA
KELP
SCRAPPY'S CARDAMOM
BITTERS













### **SLOE BERRY**



Price

£17



#FUTUREPROOF

This French 75 twist highlights tart sloe berries, plums and cherries, balanced by the sweetness of honey

### Ingredients

EVERLEAF FOREST SLOE BERRIES LIME ODDBIRD ROSÉ



Low-alcohol alternative with Mataroa Happy

Price



#### ARTESIAN CLASSICS

#### THE BRIDGE

PATRON SILVER TEQUILA, MARTINI AMBRATO, RHUBARB CORDIAL, TOMATO WATER

£23

#### **PEAS**

Christian drouin calvados, boatyard vodka, vermouth dry, peas, lemon, absinthe  $\pm 23$ 

#### WILD ROSE

BELVEDERE 10, MANCINO SECCO, BERGAMOT, KAFFIR LIME LEAVES, MILK, PERRIER

£35

#### ODI

SILENT POOL, AVALLEN CALVADOS, DISCARDED BANANA
PEEL RUM, MUYU CHINOTTO NERO, WATERMELON,
SOY YOGHURT, JADE SWORD GREEN TEA

£23

#### **KOMBU**

MACALLAN 12, KOMBU, OLOROSO SHERRY, CHOCOLA