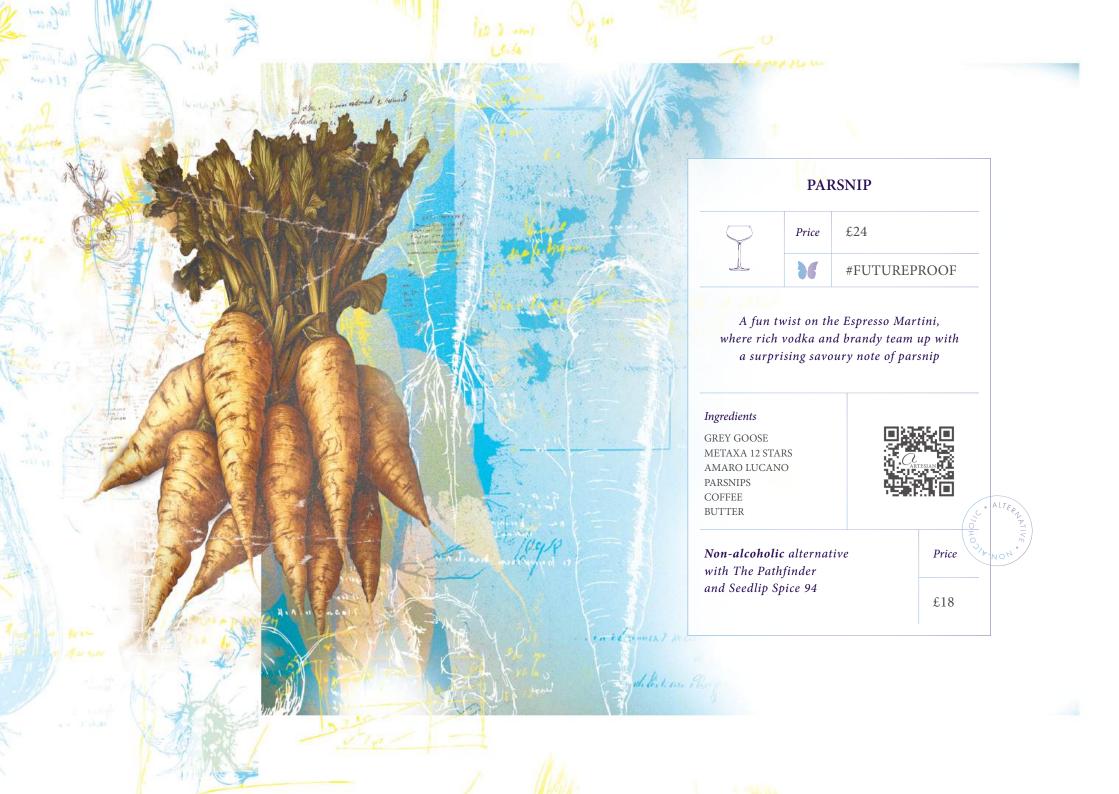

## JERUSALEM ARTICHOKE

£24 Price

#FUTUREPROOF

Merging earthy notes with a hint of smoke, creating a sweet and sour flavour

#### Ingredients

MICHTER'S BOURBON THE LOST EXPLORER ESPADÍN TORRES 10 GRAN RESERVA BRANDY JERUSALEM ARTICHOKE LEMON