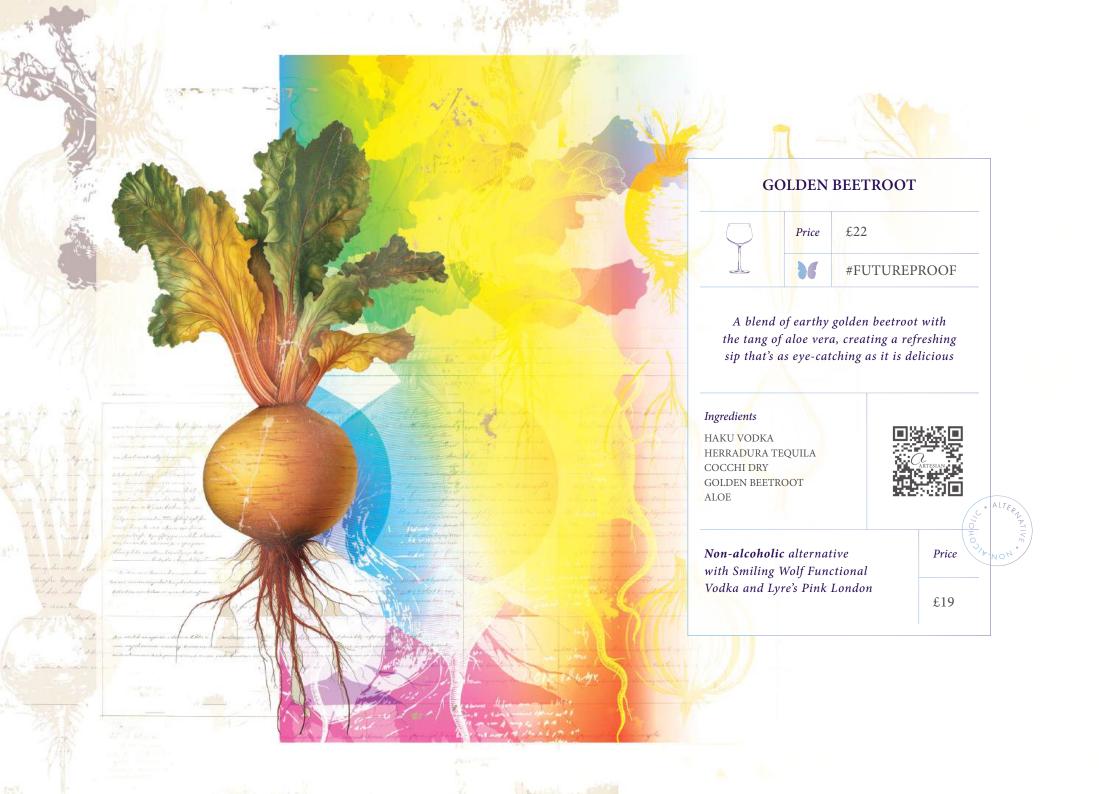

M ARTICHOKE LEMON





## **APPLE**

£32

#FUTUREPROOF

This Champagne cocktail twist captures the flavours of apple crumble, blending crisp, sweet notes for a refreshing sip



with Lyre's American Malt, Lyre's Amaretto and Wignac Cider Price



### **HAWTHORN BERRY**



Price

£23



#FUTUREPROOF

This Garibaldi twist offers a bittersweet yet citrusy kick, enhanced by pickled hawthorn, making it the perfect aperitif

### Ingredients

CAMPARI OLMECA ALTOS PLATA GRAND MARNIER L'APERITIVO NONINO HAWTHORN BERRIES NOAM



Non-alcoholic alternative with Lyre's Italian Orange and Brooklyn Special Effects Price



# **KELP**



Price

£21



#FUTUREPROOF

A savoury Martini with nutty undertones, earthy and marine

### Ingredients

HENDRICKS
FINO SHERRY
MARSALA
KELP
SCRAPPY'S CARDAMOM
BITTERS













### **SLOE BERRY**



Price

£17



#FUTUREPROOF

This French 75 twist highlights tart sloe berries, plums and cherries, balanced by the sweetness of honey

### Ingredients

EVERLEAF FOREST SLOE BERRIES LIME ODDBIRD ROSÉ



Low-alcohol alternative with Mataroa Happy

Price



#### ARTESIAN CLASSICS

#### THE BRIDGE

PATRON SILVER TEQUILA, MARTINI AMBRATO, RHUBARB CORDIAL, TOMATO WATER

£23

#### **PEAS**

Christian drouin calvados, boatyard vodka, vermouth dry, peas, lemon, absinthe  $\pm 23$ 

#### WILD ROSE

BELVEDERE 10, MANCINO SECCO, BERGAMOT, KAFFIR LIME LEAVES, MILK, PERRIER

£35

#### ODI

SILENT POOL, AVALLEN CALVADOS, DISCARDED BANANA
PEEL RUM, MUYU CHINOTTO NERO, WATERMELON,
SOY YOGHURT, JADE SWORD GREEN TEA

£23

#### **KOMBU**

MACALLAN 12, KOMBU, OLOROSO SHERRY, CHO