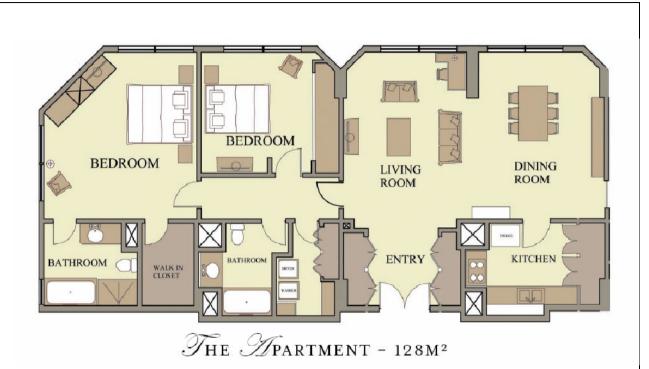

### The Apartment x 1

The 128m<sup>2</sup> Apartment is located on the 10th floor of the hotel and offers guests a fully self contained apartment featuring living and dining room area, 2 bedrooms and 2 bathrooms, fully equipped kitchen and separate laundry.Interconnecting rooms enable The Apartment to be expanded to include an additional 1 or 2 bedrooms/bathrooms, creating a residence of up to 4 bedrooms/4 bathrooms.

#### Room Size: 128m<sup>2</sup>

Bed Type: Two King beds

Spacious lounge and dining area, seating six guests with 46inch LCD TV in lounge with Sharp Blue Ray Player, cable and satellite television programming

Master bedroom with walk in wardrobe/dressing room and marble bathroom

Second bedroom - king or twin with adjoining marble bathroom

32-inch LCD TV in main bedroom and 42-inch LCD TV in second bedroom

Separate laundry and storage cupboards for luggage

Complimentary broadband and media hub to connect laptop with the TV

24 hour Gym, Chuan Spa and indoor pool access

Secure hotel parking for one car

In Hotel Services - Housekeeping, Concierge, Security