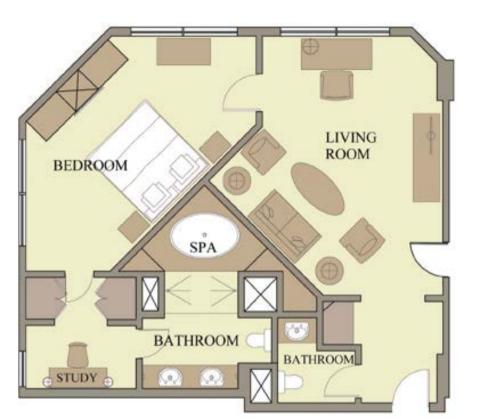

### The Apartment x 1

The 128m<sup>2</sup> Apartment is located on the 10th floor of the hotel and offers guests a fully self contained apartment featuring living and dining room area, 2 bedrooms and 2 bathrooms, fully equipped kitchen and separate laundry.Interconnecting rooms enable The Apartment to be expanded to include an additional 1 or 2 bedrooms/bathrooms, creating a residence of up to 4 bedrooms/4 bathrooms.

#### Room Size: 128m<sup>2</sup>

Bed Type: Two King beds

Spacious lounge and dining area, seating six guests with 46inch LCD TV in lounge with Sharp Blue Ray Player, cable and satellite television programming

Master bedroom with walk in wardrobe/dressing room and marble bathroom

Second bedroom - king or twin with adjoining marble bathroom

32-inch LCD TV in main bedroom and 42-inch LCD TV in second bedroom

Separate laundry and storage cupboards for luggage