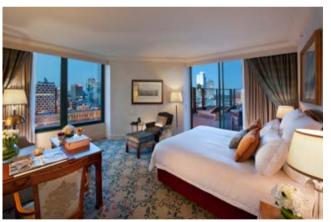

## The Langham Club Spa Suite x 11

Located on the upper levels of the hotel, and featuring separate bedroom and living areas, with a design that capitalises on the city and river views from each room. Includes separate walk-in dressing room, large double vanity marble bathroom, with a luxurious two-person spa and shower. The separate living room features elegant furnishings in warm tones, a large business desk that takes advantage of the abundant natural light, a bar and a guest bathroom.

Size: 74m<sup>2</sup> (796 ft<sup>2</sup>)

Bed Type: King

Butler service

Complimentary Nespresso Coffee Machine

A well-stocked minibar

Sharp 46"LED TV

Sharp Blue Ray Player

•iHome - Wake, sleep and charge your iPad, iPhone and iPod