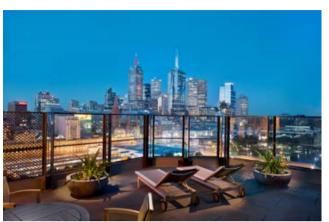

## The Langham Club Terrace Room x 7

From a private outdoor terrace delight in fresh air and panoramic Melbourne city skyline and Southbank views.

Sliding doors open onto an inviting 49 m<sup>2</sup> terrace, complete with sun lounges and outdoor dining.