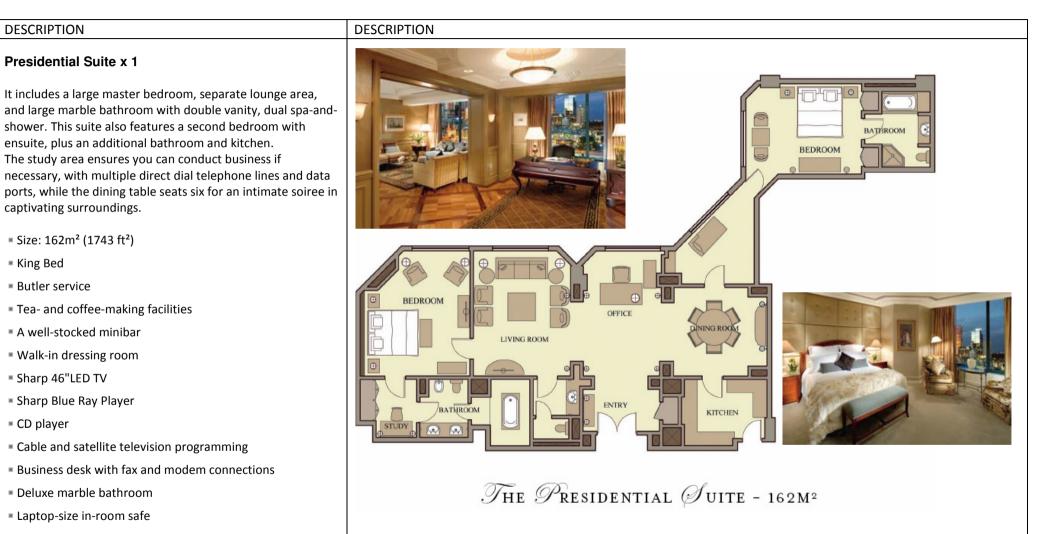

# **Suites Breakdown & Facilities**



### The Apartment x 1

The 128m<sup>2</sup> Apartment is located on the 10th floor of the hotel and offers guests a fully self contained apartment featuring living and dining room area, 2 bedrooms and 2 bathrooms, fully equipped kitchen and separate laundry.Interconnecting rooms enable The Apartment to be expanded to include an additional 1 or 2 bedrooms/bathrooms, creating a residence of up to 4 bedrooms/4 bathrooms.

#### Room Size: 128m<sup>2</sup>

Bed Type: Two King beds

Spacious lounge and dining area, seating six guests with 46inch LCD TV in lounge with Sharp Blue Ray Player, cable and satellite television programming

Master bedroom with walk in wardrobe/dressing room and marble bathroom

Second bedroom - king or twin with adjoining marble bathroom

32-inch LCD TV in main bedroo