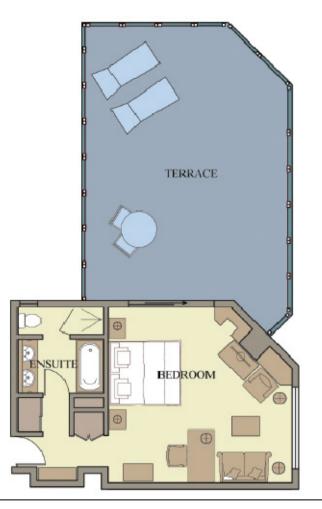

## The Langham Club Terrace Room x 7

From a private outdoor terrace delight in fresh air and panoramic Melbourne city skyline and Southbank views.

Sliding doors open onto an inviting 49 m<sup>2</sup> terrace, complete with sun lounges and outdoor dining.

Contemporary in room features include an LCD TV, iPod/iPhone docking station, Teleadapt Media Hub HD, Langham Blissful bed and marble bathroom, with double basin, separate shower and bath.

Features & Amenities:

- Room Size: 45m<sup>2</sup>
- Terrace Size: 49m<sup>2</sup>
- Twin or king bed
- Tea- and coffee-making facilities
- A well-stocked minibar
- Cable and satellite television programming

In-room safe